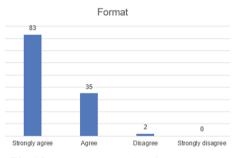

The format aspect consists of 4 question items, so the number of answers to the format aspect with 30 respondents is 120 answers. From Fig. 14, it can be seen that the

| No | Requirement                                                                                     | Menu Name                                         | Results |
|----|-------------------------------------------------------------------------------------------------|---------------------------------------------------|---------|
| 1  | Availability of information on the status of the proposed promotion and position                | Proposed Management of promotion<br>and position  | Success |
| 2  | Availability of information on the<br>status of study assignment proposals<br>and study permits | Proposed study assignments and study permits page | Success |
| 3  | Availability of pension proposed status information                                             | Proposed pension                                  | Success |
| 4  | Availability of online proposal<br>submission and upload period<br>information                  | Delivery period                                   | Success |
| 5  | Availability of media for online data archives                                                  | HTL                                               | Success |
| 6  | Availability of information media<br>and staffing-related matters                               | Running data                                      | Success |

Fig. 13. Responses based on accuracy aspects.

Fig. 14. Responses based on format aspects.

results of the questionnaire response based on the format aspect obtained as many as 83 strongly agree on answers, 35 agree on answers, and 2 disagree answers.