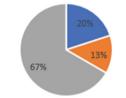

#### 3.3 Testing

The testing stage is conducted to test whether the information system is running by its function. It is shown in Table 2.

At this stage, a system effectiveness test was carried out with a sample of 30 people consisting of employee staff, lecturers, and administrative staff. The characteristics of the respondents based on employee status are as in Fig. 10.

Fig. 6. Proposed pension page.

Of the 30 respondents, it consisted of staff as much as 67%, lecturers as much as 20%, and administrative staff as 13%. The characteristics of respondents based on gender are as in Fig. 11.