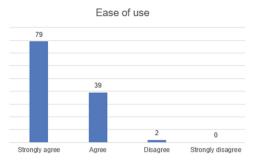

The ease of use aspect consists of 4 question items, so the number of answers to the ease of use aspect with 30 respondents is 120 answers. From Fig. 15, it can be seen that the results of the questionnaire response based on the ease of use aspect obtained as many as 79 strongly agree with answers, 39 agree with answers, and 2 disagree with answers.