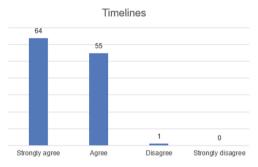

Fig. 15. Responses based on ease of use aspects.

Fig. 16. Responses based on timelines aspects.

The timelines aspect consists of 4 question items, so the number of answers to the timelines aspect with 30 respondents is 120 answers. From Fig. 16, it can be seen that the results of the questionnaire response based on the timelines aspect obtained as many as 64 strongly agree on answers, 55 agree on answers, and 1 disagree answer.