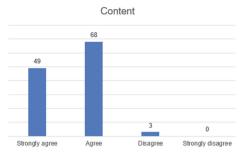

Fig. 9. Running data page.

items, so the number of answers for the content aspect with 30 respondents is 120 answers. From Fig. 12, it can be seen that the results of the questionnaire response based on the content aspect obtained that as many as 49 strongly agree on answers, 68 agree on answers, and 3 disagree answers.