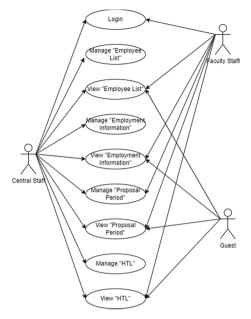

## 3.2 Development

The My-HK Unesa information system into 3 types of users, namely: guests (without account), central staff, and faculty staff shown in Fig. 2.

Fig. 2. Use Case Diagram.

|      | Home                                    |         |                              |                   |              |    |     |            |          |    |    |
|------|-----------------------------------------|---------|------------------------------|-------------------|--------------|----|-----|------------|----------|----|----|
|      | Home                                    |         |                              |                   |              |    |     |            |          |    |    |
|      | 39 Usulan                               |         | 0 Usulan                     | 20 Usula          | n            |    | 3   | 9 Usul     | lan      |    |    |
|      | Penglad (an Adotton Desert)             |         | Penglut der Jahrten (Tendik) | Tabel das Bel (De |              |    | Pe  | nius Doses | Tendik)  |    |    |
|      | Line Sec O                              |         | Liber Entre O                |                   | Lihet Deta O |    |     |            | Liber Co |    |    |
|      |                                         |         |                              |                   |              |    |     |            |          |    |    |
| ¢ HE | C Dispan Fekap Informati Kepe           | presion |                              |                   | E Calendar   |    |     |            |          |    |    |
|      |                                         |         |                              |                   | <            |    | 540 | amber 2023 |          |    | >  |
|      |                                         |         |                              |                   | 54           | Me | 70  | -          | -        | fr | 50 |
|      |                                         |         | _                            |                   | 28           | 29 | 30  | 31         |          | з. |    |
|      | 1.1                                     |         |                              |                   |              |    | 6   |            |          |    | 30 |
|      | 1 to |         |                              |                   | - 10         | 12 | 11  | 24         | 25       | 38 | 11 |
|      |                                         |         |                              |                   | - 18         | 10 | 30  | 23         | 22       | 23 | 24 |
|      | 1.                                      |         |                              |                   | - 25         | 3  | 4   | 3          | - 29     | 2  |    |
|      | 7                                       |         | MQ.                          | •                 |              | 44 |     | 4.(        |          | JN |    |
|      | Administrator                           |         |                              |                   |              |    |     |            |          |    |    |
|      |                                         | -       |                              |                   |              |    |     |            |          |    |    |
|      |                                         |         |                              |                   |              |    |     |            |          |    |    |