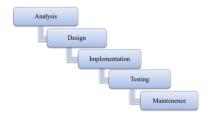

Fig. 1. Waterfall model

#### 2.2 Development

Conducting the development of information systems based on draft models. The method of developing the information system used is the waterfall. The waterfall method is used because it is easy to understand by ensuring each stage is met before proceeding on to the next stage [8]. The waterfall method has 5 stages, as in Fig. 1.

#### 2.2.1 Analysis

Analyze the needs of the information system to be developed, both functional and non-functional.

#### 2.2.2 Design

Planning and designing software based on the results of analysis, ranging from algorithms, use case diagrams and others.

#### 2.2.3 Implementation

The process of developing an information system based on the design that has been made. This process includes writing code and compiling it into operational applications.

| No | Requirement                                 | Information                 |  |  |
|----|---------------------------------------------|-----------------------------|--|--|
| 1  | Proposed management of promotion & position | Proposed status available   |  |  |
| 2  | Proposed study assignments & study permits  | Proposed status available   |  |  |
| 3  | Proposed pensions                           | Proposed status available   |  |  |
| 4  | Proposals by period                         | Staff uploads data          |  |  |
| 5  | Data Archive                                | All proposed data is stored |  |  |
| 6  | Announcement                                | All users can access        |  |  |

#### 2.2.4 Testing

Check the information system whether it meets the specifications. In this phase also find faults in the system and fix them.

### 2.2.5 Maintenance

This stage includes the maintenance of information systems ranging from correcting errors, improving performance as well as improving reliability, and others.