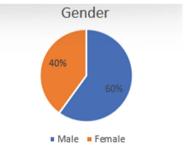

Fig. 6. Proposed pension page.

Of the 30 respondents, it consisted of staff as much as 67%, lecturers as much as 20%, and administrative staff as 13%. The characteristics of respondents based on gender are as in Fig. 11.

Respondents consisted of males as much as 60% and female as much as 40%.

The effectiveness test was carried out using the EUCS method from Doll & Torkzadeh which consists of 5 aspects, namely content, accuracy, format, ease of use, and timelines [9]. Data were obtained through questionnaires with alternative answers using a Likert scale. There are 4 alternative answers, namely 4 = strongly agree, 3 = agree, 2 = disagree, and 1 = strongly disagree. The following are the results of the respondents' questionnaire answers based on each aspect. The content aspect consists of 4 question