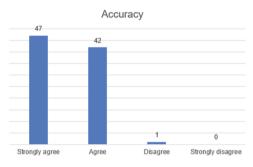

The accuracy aspect consists of 3 question items, so the number of answers to the accuracy aspect with 30 respondents is 90 answers. From Fig. 13, it can be seen that the results of the questionnaire response based on accuracy aspects were obtained as many as 47 strongly agree answers, 42 agree answers, and 1 disagree answer.