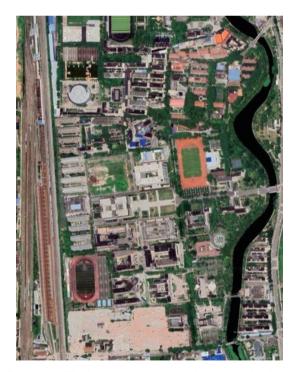

At present, the three gate entrances to the campus of the HBUT all have to pass through the three bridges on the Tounsi River. The western boundary of the campus is the Beijing-Guangzhou railway line. The campus is distributed in the plot area between the river and the railway as a whole, showing a trend of belt development. According to the plan, the campus is divided into five areas, east, west, south, north, middle, and the relevant areas are shown in Figs. 1 and 2.

Fig. 1. Campus satellite image (Image source: intercepted by Google Maps)

Fig. 2. Campus area distribution map (Image source: drawn by the author)