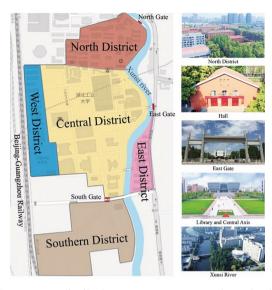

At present, the three gate entrances to the campus of the HBUT all have to pass through the three bridges on the Tounsi River. The western boundary of the campus is the Beijing-Guangzhou railway line. The campus is distributed in the plot area between the river and the railway as a whole, showing a trend of belt development. According to the plan, the campus is divided into five areas, east, west, south, north, middle, and the relevant areas are shown in Figs. 1 and 2.

Fig. 1. Campus satellite image (Image source: intercepted by Google Maps)

Fig. 2. Campus area distribution map (Image source: drawn by the author)