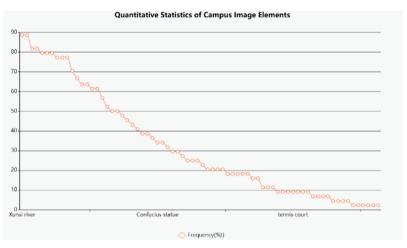

The spatial frequency of the mentioned image elements of the campus of HBUT is as follows (Table 1 and Fig. 4):

**Table 1.** (continued)

Data source: Author Statistics

Fig. 4. Quantitative Statistics of Campus Image Elementsd (Image source: drawn by the author)

names can be clearly and accurately answered by the respondents, and most roads are confirmed by the respondent's description of the location.