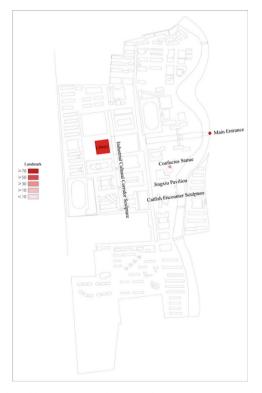

### 4.5 Landmark

In the analysis and extraction of the survey results, it is found that the buildings and landscape elements with landmark characteristics are mentioned less frequently on the campus of the HBUT. Among them, the top main gate arch and the highest library on the central axis are the most recognizable landmarks. The archway is the most important way-finding reference for entering the campus from outside the school, and the library is the most important way-finding reference in the school. The first floor of the teaching has been the landmark of the school since its completion (1984), but after the new library was completed (2016) landmark significance declined, and new buildings became the main landmark. Among other types of markers, the statue of Confucius in the administrative building square is the most mentioned among the landscape markers (34.1), and it is worth noting that the industrial culture corridor and the tour with the largest number of landscape nodes and sculptures built by the school in the past ten years are worth noting. In the Site landscape belt, the mentioned rate of its markers is generally below 10, which has not formed a strong image (Fig. 9).

Fig. 9. Landmark Cognition Map Based on Mentions (Image source: drawn by the author)