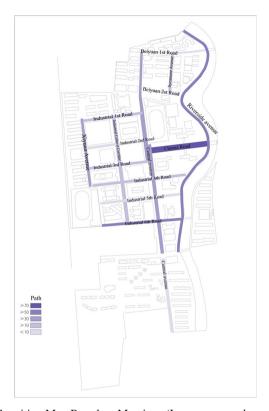

### 4.1 Path

The cognition of the main roads on the campus of the HBUT prominently reflects the geographical features of the campus and the basic skeleton of the grid. The main axis of campus psychological cognition is Chenxi Road (east-west direction) from the main (east) gate, Building No. 1 to the library, and the central avenue that runs through the north, central and south districts to form the basic axis of the cross of the campus. Most of the branch roads are separated from the main road and extend in all directions, linking open spaces and functional spaces of different scales, forming a spatial sequence with clear layers. In the compact square grid space, only the road along the river on the east boundary and the irregular plots on the north boundary break the strictness of the grid. It is worth noting that no matter in the cognitive map or in the questionnaire, few road

**Table 1.** (continued)

Data source: Author Statistics

Fig. 4. Quantitative Statistics of Campus Image Elementsd (Image source: drawn by the author)

names can be clearly and accurately answered by the respondents, and most roads are confirmed by the respondent's description of the location.

There is a lack of roads with cultural cognitive significance with historical precipitation. Among them, Wutong Avenue has a high mention rate (22.7) as a non-arterial road in the North District, and the relevant respondents can generally name the road, which has a strong imageability (Fig. 5).