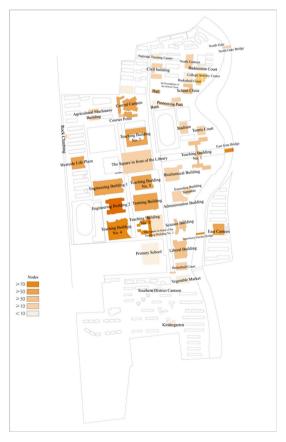

### 4.4 Node

The nodes of the campus are point-like spaces that are cognitively attractive and able to gather, and some nodes can also transform the landmarks of the campus in spatial cognition. The nodes on the campus can be divided into buildings and landscapes. The most frequently mentioned buildings on the campus of the HBUT are the teaching and

research buildings in the central area along the central axis of the campus. Among them, the library has the highest mention rate among all elements (88.6). It can also be regarded as a landmark of the campus. The first floor of the teaching is also a landmark due to its important location (the first building on the central axis) and its long history, but the mentioned rate (79.5) is lower than that of the library. Among the five canteen building nodes, the "West District Life Plaza" (66.7) and the Central District Canteen (63.6) have the highest mention rates. In addition to catering, the two canteens have integrated a variety of other businesses to become the business district of the campus. Among the landscape nodes, the mentioned rate of squares of different scales in front of the library and the administrative building is relatively high, but it is worth noting that the mentioned rate of the square with an area of more than 20 mu in front of the library is not high (29.5), and it is not the small square (18.2) of the administrative building on the central axis is not much different. On the campus of the HBUT, the bridge is a special node. The four bridges are the only entrances and exits to the campus of the HBUT (except the east area). Therefore, the bridge is integrated with the school gate and road and becomes

Fig. 8. Node Cognition Map Based on Mentions (Image source: drawn by the author)

an important node, but the bridge itself has no characteristics, and it does not have the transformation characteristics of the marker (Fig. 8).