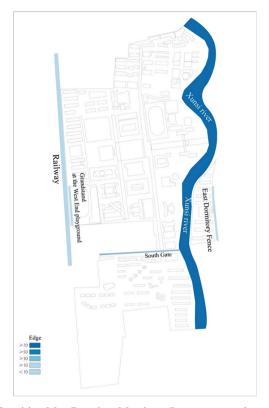

Fig. 6. District Cognition Map Based on Mentions (Image source: drawn by the author)

Fig. 7. Edge Cognition Map Based on Mentions (Image source: drawn by the author)

### 4.3 Edge

The edge of the HBUT is generally clear. Since the east side of the campus is built along the Beijing-Guangzhou railway line in the west, the boundary between the east and west of the campus is very clear and obvious, but from the frequency of mentions, the river boundary (88.6) is significantly higher than the railway (15.9), the reason is that on the one hand, several main entrances are located on the side of the river (west), while the railway is located in the deepest part (east), and on the other hand, the river as a campus landscape has a relatively "positive", while the railway line is obscured due to its impact on life as a "negative" factor. Among the boundaries between the various areas, the east area is the only area located on the east side of the river, and the boundary between the river channel and the road wall is very obvious (Fig. 7).