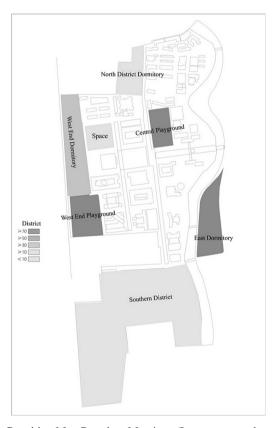

### 4.2 District

In the planning scheme, the main campus of HBUT is divided into five areas: east, west, south, north, and middle. Each area has a relatively clear functional orientation, but the following characteristics can be found from the analysis of the cognitive map:

Fig. 5. Path Cognition Map Based on Mentions (Image source: drawn by the author)

(1) Except for a few faculty members, the Southern District is an area that is almost ignored in the campus cognition of most student respondents. There are three reasons for this. First, because the current planning red line of the southern district was only delineated five years ago, and it is separated from other areas by urban roads (Wunan Road), there are independent entrances and exits, which psychologically creates the image of an "off-campus" area; The functional orientation of the district is mainly the living area of faculty and staff, which lacks necessary connections with the main body of students on campus; thirdly, as a living community, the southern district is more closely and openly connected with the surrounding environment of the city, and lacks the necessary elements of campus imagery. The "disappearance" of the southern district in the students' cognitive image has the most direct impact on the perceived area of the campus. The campus area of the HBUT is more than 1,500 mu, and the area of the southern district accounts for more than 300 mu. It is concentrated in the other four districts, so the respondents reported that the campus of the HBUT is more crowded, and the long-term campus closure management since the new crown epidemic has made this contradiction even more prominent congestion happens all the time.

- (2) The east, north and west areas of the campus are generally recognized as areas, while the central area has a larger area and concentrates almost all-important teaching and research buildings, so image cognition is more microscopically focused on nodes, the central playground was mentioned most frequently as the area with the widest line of sight on the central axis.
- (3) Since there are dormitory areas in the other three districts except for the Central District, generally speaking, the students living in each district have a more detailed description of their own area, and the mutual understanding of each area is also different. As the only area east of the river, the East District has the clearest perception due to its very clear boundaries, but also because there is only one passage (East District Bridge), it forms an "isolated island" of the campus, and students who do not live in this district have weaker cognition. There are even students in other areas who do not know the existence of this area; the north area, the area with the longest history on campus, concentrates the only historical buildings on the campus and has the highest green area, and the image recognition of the area is strong; the west area is because of sports, catering, life Feature-rich is the most mentioned area (Fig. 6).