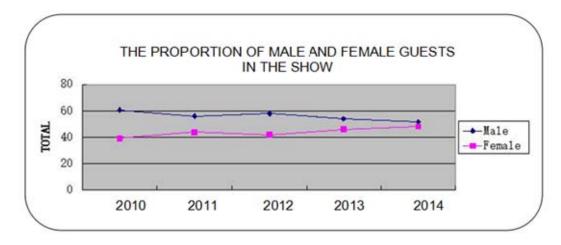

## **Results and Analysis**

**Sex Ratio.** The gender ratio of invitees in Luyuyouyue from 2010 to 2014 is shown as Figure 1.

Fig. 1 Proportion of male and female guests in the show

According to figure 1, we found that the program in five years, the invitation of the male guests significantly more than female guests. But with the time change, the number of men and women has narrowed. In China for thousands of years of traditional culture, is the center of male power is the social and cultural value system. The position of the female role in the weak group, life must obey the male domination and domination. The discourse power of male ideology controls the position of the whole society. In the investigation of the guests, there is no lack of a lot of female guests as a male guest with, or a family with the program. Such as gymnastics champion Zou Kai's girlfriend, Liu Guoliang, the wife of table tennis player with their participation in the program. Although China's current status of women's life, social status has been improved, but still did not achieve the true equality of men and women.