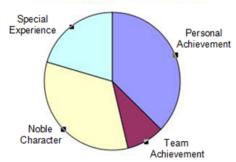

### THE SOURCE OF SHOWING

Fig. 3 Source of showing

From Fig. 3, we can find that the reasons of female guest appearance are mainly distributed in the four aspects, personal achievement, team achievement, noble qualities and special experience. TV media publicity and shaping the image of women, is no longer dependent on men's accessories, and more is and women's own development, to strengthen the subject consciousness of new era female role. In their middle and even become the industry elite, there is no need for the existence of material dependence, they have their own business. Through personal efforts to achieve the attention of the achievements and the noble character of the female is the program to invite the main object. Special experience of women has also relatively large numbers of people, including women entrepreneurs, the fight against disease, etc. these ordinary people can't experience the story based, with a special story to attract audiences.