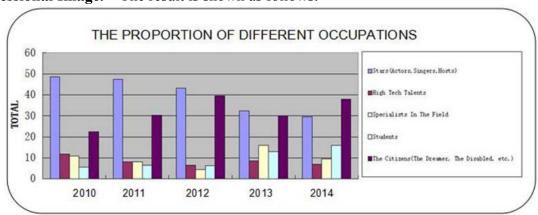

**Professional Image.** The result is shown as follows:

Figure 2 Proportion of different occupations

From the results of the five years of statistical results, "Lu Yu has about" the female guests involved in the program, the professional image of a wide range of professional image. As a talk show program, in order to see and ratings, as well as the general public to get a consensus, the program more choice of female star as a guest. The depth interviews that the public have known to the public as well as the depth of the background to attract the audience's attention. In addition, the image of the female guests as part of the general public. Including ordinary but continue to adhere to the dreamer, and life are difficult to take care of themselves but smile to the life of people with disabilities. Therefore, female guests in the selection, no longer limited to the star, in-depth to various fields, such as high-tech personnel, special skills, students, etc.