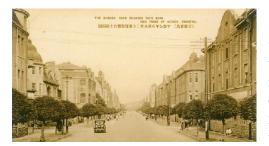

### Qingdao's city planning in 1900

German colonists makes out a series of strict and specific rules and laws architectural designs, roads, virescence, environmental protection and so on according to city planning. As for architectural designs: the shape can not be repeated in Qingdao, and they should have features of European culture; the height of the houses should be no more than 18 meters, and the floors should be no more than three layers; the building's covered area can't surpass its

land area's 6/10; the interval between building should be at least 3 meters, and the side with windows is 4 meters. Sanitary, transportation, ruggedness and anti-fire should be first consideration and shapes of the buildings wouldn't be paid much attention when building houses.

There are consciousness to protect the ecology.From the aspect of the planning's site selection, they tried their best to use suitable building land to plan. The coastal roads along seas makes the natural environment and man-made construction more harmonious, which presents Qingdao's city scenery to its best. Besides, the irregular road net built according to terrain and previous building construction can also present the harmonious aspects between people and nature.

In city's planning construction, Germans always take some elements like road, dewatering, electricity and virescence into first consideration. After German's first occupation to Qingdao, the city's water supplying problem was first dealt with, which discloses their emphasis on fundamental facilities.