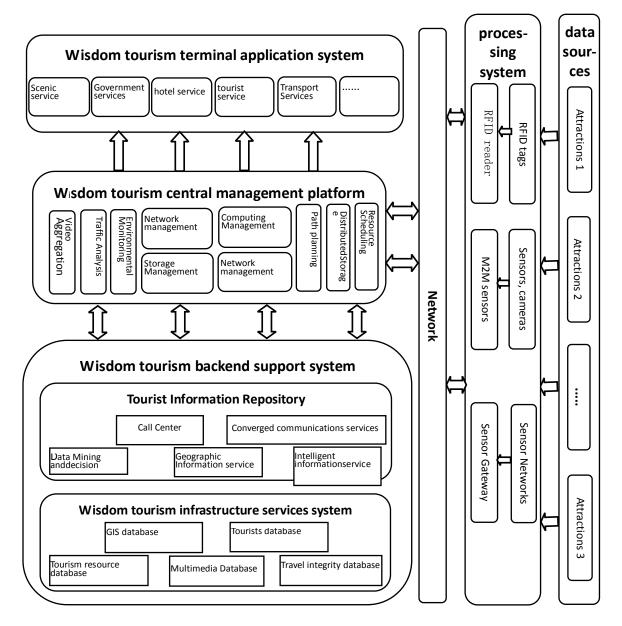

**Framework Design of Shandong Province Wisdom Tourism.** The main contents of Shandong wisdom Tourism is to study how to use Shandong provincial intelligence platform layout, municipal intelligence platform integration, and enterprise intelligence platform access methods to structure Shandong Province wisdom tourism platform. Wisdom tourism development is a systematic project involving system planning, system design, operations planning and other aspects. Terminal Services object of wisdom tourism are tourists, so visitors' demand are core of planning and design.

Figure 1. Travel system architecture wisdom

Shandong Province has broader distribution of tourism resources, so visitors will likely need for different services in province-wide area. Therefore, we proceed from the overall planning and embodied the wisdom tourism in the three levels of independent platform, which are provincial intelligence platform, municipal intelligence platform, and enterprise intelligence platform. According to user needs, platform-specific features of the level are achieved by the various levels of the system. System design framework is shown in Fig 1. Data acquisition modules are responsible for data acquisition, mainly from the attractions. Data processing modules include all data and perception of urban public administration as well as part of the data integration platform, such as GPS, Digital City.