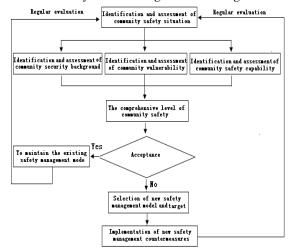

In the choice of community safety management mode, we should abide by the following ideas: see Figure 1.

Figure 1. Community safety management mode selection method

### IV. INNOVATION OF SAFETY MANAGEMENT MODE SELECTION BASIS

Safe community management mode choice should be established on the basis of a comprehensive assessment of community safety situation. Through comprehensive evaluation, determine the direction of improvement. From China's current construction of safety community situation, the communities which are named the international safety community and national safety community, safety construction is more standardized in the process of creating a safety community, and through the acceptance of the comprehensive evaluation of the corresponding organization, can they obtain the corresponding title.

But after all, the number of international safety communities and national safety communities only accounts for a very low percentage in our country's communities. For most other domestic communities, because of the limited conditions, temporarily could not meet the corresponding standards, but the choice of safety management mode suitable for the actual situation in the region, should be considered as an important aspect in the construction of safe community.