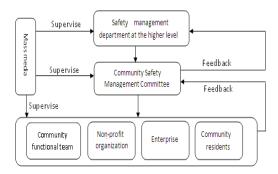

#### V. INNOVATION OF SAFETY MANAGEMENT SYSTEM

Establish and improve the safety management system, is the foundation of the innovation of safety management mode. Community safety management system itself is a kind of specification, is a general term for provision of community managers and community members are required to follow in the production, life and standards. Through the establishment of sound safety management system, to regulate, restrain, guide, encourage safety behavior of indifferent units people, set up safety management model system, can enable the construction of safety community more security, community security can make more lasting. Generally speaking, security management system content is very wide, can through the establishment of sound safety management organization structure (see Figure 2), the establishment of information reporting system, accident and injury record system, accident and injury surveillance system, files and data management system, education and training system, performance evaluation system, safety supervision and management system of public facilities, business units of production safety management system and other safety systems to strengthen the safety management.

Figure 2. City community safety management organization structure and operation